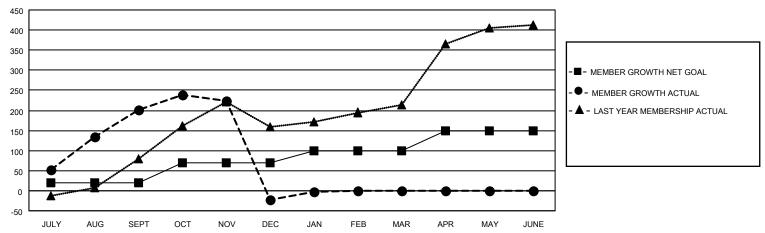

### GOALS AND ACTUAL MEMBERS CUMULATIVE

| DROPPED CLUBS: 6 |     | 53 CLUBS OF 107 ADDED 1 OR<br>MORE NEW MEMBERS | GENDER DISTRIBUTION                 |                |  |
|------------------|-----|------------------------------------------------|-------------------------------------|----------------|--|
|                  |     |                                                |                                     | 1,236 (36.54%) |  |
|                  |     |                                                | FEMALE 2,142 (63.32%)               |                |  |
| DROPPED MEMBERS  |     |                                                | NON BINARY                          | 0 (0.00%)      |  |
|                  |     |                                                | PREFER NOT TO ANSWER                | 5 (0.15%)      |  |
| DECEASED         | 5   |                                                |                                     |                |  |
| CLUB CANCELLED   | 106 | CLICK HERE FOR CUMULATIVE                      | TOTAL FAMILY UNIT MEMBERS           | 670            |  |
| OTHER            | 345 | MEMBERSHIP DATA                                |                                     |                |  |
| TOTAL 456        |     |                                                | FAMILY MEMBERS PAYING HALF DUES 365 |                |  |
|                  |     |                                                |                                     |                |  |