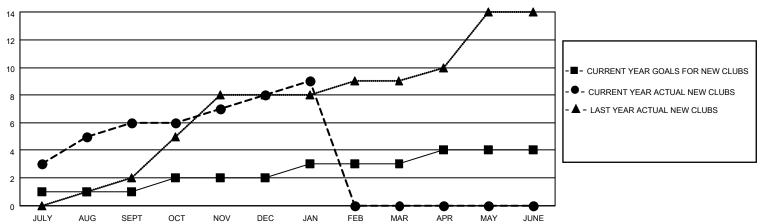

## MONTHLY MEMBERSHIP PROGRESS REPORT

# **LOCATION INDONESIA**

## District 307B2

| Clubs RESULTS FOR 2022-2023 |   |   |   | Members RESULTS FOR 2022-2023 |    |     |     |
|-----------------------------|---|---|---|-------------------------------|----|-----|-----|
|                             |   |   |   |                               |    |     |     |
| JULY/AUG/SEPT               | 1 | 6 | 0 | JULY/AUG/SEPT                 | 20 | 281 | 77  |
| OCT/NOV/DEC                 | 1 | 2 | 5 | OCT/NOV/DEC                   | 50 | 125 | 348 |
| JAN/FEB/MAR                 | 1 | 1 | 1 | JAN/FEB/MAR                   | 30 | 52  | 31  |
| APR/MAY/JUNE                | 1 | 0 | 0 | APR/MAY/JUNE                  | 50 | 0   | 0   |

### GOALS AND ACTUAL NEW CLUBS CUMULATIVE



### GOALS AND ACTUAL MEMBERS CUMULATIVE



| DROPPED CLUBS: 6 |     | 53 CLUBS OF 107 ADDED 1 OR<br>MORE NEW MEMBERS | GENDER DISTRIBUTION                 |                |  |
|------------------|-----|------------------------------------------------|-------------------------------------|----------------|--|
|                  |     |                                                |                                     | 1,236 (36.54%) |  |
|                  |     |                                                | FEMALE 2,142 (63.32%)               |                |  |
| DROPPED MEMBERS  |     |                                                | NON BINARY                          | 0 (0.00%)      |  |
|                  |     |                                                | PREFER NO